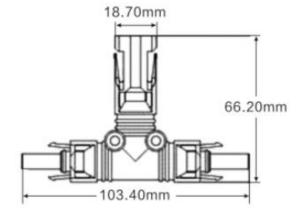

## **4.0 T Branch Connector**



## **KEY FEATURE**

- Compatible Mc4
- Simple on-site processing
- Strong pulling force capability
- Multiple plugging and unplugging cycles
- Quick, parallel connection of PV modules
- High current carrying capacity

HC4-PV40A



HC4-PV11A



## TECHNICAL DATA

| Rated Current       | 30A               | <b>Protection Degree</b> | IP67                |
|---------------------|-------------------|--------------------------|---------------------|
| Rated Voltage       | 1000V DC          | Compatible Brand         | mc                  |
| Contact Resistance  | ≤1mΩ              | Flame Class              | UL94 - VO           |
| Safety Class        | II                | Withdrawal Force         | ≥50N                |
| Pin Dimension       | Ф4.0mm            | Insertion Force          | ≤50N                |
| Insulation Material | PPO+PA            | Connecting System        | crimping connection |
| Contact Material    | copper,tin plated | Temperature Range        | -40°C∼+90°C         |
|