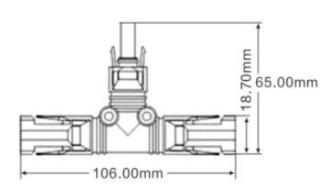

## **4.0 T Branch Connector**



## **KEY FEATURE**

- Compatible Mc4
- Simple on-site processing
- Strong pulling force capability
- Multiple plugging and unplugging cycles
- Quick, parallel connection of PV modules
- High current carrying capacity

HC4-PV40A



HC4-PV11A



## TECHNICAL DATA

| Rated Current       | 30A               | <b>Protection Degree</b> | IP67                |
|---------------------|-------------------|--------------------------|---------------------|
| Rated Voltage       | 1000V DC          | Compatible Brand         | mc                  |
| Contact Resistance  | ≤1mΩ              | Flame Class              | UL94 - VO           |
| Safety Class        | II                | Withdrawal Force         | ≥50N                |
| Pin Dimension       | Ф4.0mm            | Insertion Force          | ≤50N                |
| Insulation Material | PPO+PA            | Connecting System        | crimping connection |
| Contact Material    | copper,tin plated | Temperature Range        | -40°C∼+90°C         |
|                     |