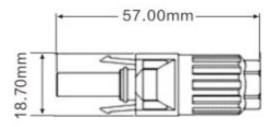

### 4.0 Cable Connector



## **KEY FEATURE**

- Compatible Mc4
- Simple on-site processing
- Strong pulling force capability
- Multiple plugging and unplugging cycles
- Accomodates PV cable with different insulation diameters
- High current carrying capacity



#### HC4-PV10B





## Female



#### HC4-PV11B





# **TECHNICAL DATA**

| Rated Current       | 30A               | Protection Degree | IP67                         |
|---------------------|-------------------|-------------------|------------------------------|
| Rated Voltage       | 1000V DC          | Suitable Cable    | 2.5mm2 ~ 6.0mm2              |
| Contact Resistance  | ≤0.2mΩ            | Flame Class       | UL94 - VO                    |
| Safety Class        | II                | Withdrawal Force  | ≥50N                         |
| Pin Dimension       | Φ4.0mm            | Insertion Force   | ≤50N                         |
| Insulation Material | PPO+PA            | Connecting System | crimping connection          |
| Contact Material    | copper,tin plated | Temperature Range | <b>-40</b> °C∼ <b>+90</b> °C |