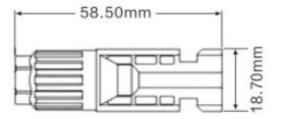

### 4.0 Cable Connector



## **KEY FEATURE**

- Compatible Mc4
- Simple on-site processing
- Strong pulling force capability
- Multiple plugging and unplugging cycles
- Accomodates PV cable with different insulation diameters
- High current carrying capacity



#### HC4-PV10B





## Female



#### HC4-PV11B





# **TECHNICAL DATA**

| Rated Current       | 30A               | Protection Degree | IP67                         |
|---------------------|-------------------|-------------------|------------------------------|
| Rated Voltage       | 1000V DC          | Suitable Cable    | 2.5mm2 ~ 6.0mm2              |
| Contact Resistance  | ≤0.2mΩ            | Flame Class       | UL94 - VO                    |
| Safety Class        | II                | Withdrawal Force  | ≥50N                         |
| Pin Dimension       | Φ4.0mm            | Insertion Force   | ≤50N                         |
| Insulation Material | PPO+PA            | Connecting System | crimping connection          |
| Contact Material    | copper,tin plated | Temperature Range | <b>-40</b> °