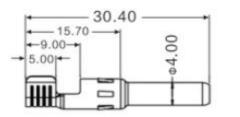

### 4.0 Cable Connector



## **KEY FEATURE**

- Compatible Mc4
- Simple on-site processing
- Strong pulling force capability
- Multiple plugging and unplugging cycles
- Accomodates PV cable with different insulation diameters
- High current carrying capacity



#### HC4-PV10B





## Female



#### HC4-PV11B





# **TECHNICAL DATA**

| Rated Current       | 30A               | Protection Degree | IP67                         |
|---------------------|-------------------|-------------------|------------------------------|
| Rated Voltage       | 1000V DC          | Suitable Cable    | 2.5mm2 ~ 6.0mm2              |
| Contact Resistance  | ≤0.2mΩ            | Flame Class       | UL94 - VO                    |
| Safety Class        | II                | Withdrawal Force  | ≥50N                         |
| Pin Dimension       | Φ4.0mm            | Insertion Force   | ≤50N                         |
| Insulation Material | PPO+PA            | Connecting System | crimping connection          |
| Contact Material    | copper,tin plated | Temperature Range | <b>-40</b> °C∼