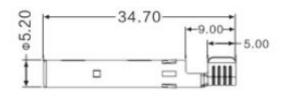

### 4.0 Cable Connector



## **KEY FEATURE**

- Compatible Mc4
- Simple on-site processing
- Strong pulling force capability
- Multiple plugging and unplugging cycles
- Accomodates PV cable with different insulation diameters
- High current carrying capacity



#### HC4-PV10B





## Female



#### HC4-PV11B





# **TECHNICAL DATA**

| Rated Current       | 30A               | Protection Degree | IP67                         |
|---------------------|-------------------|-------------------|------------------------------|
| Rated Voltage       | 1000V DC          | Suitable Cable    | 2.5mm2 ~ 6.0mm2              |
| Contact Resistance  | ≤0.2mΩ            | Flame Class       | UL94 - VO                    |
| Safety Class        | II                | Withdrawal Force  | ≥50N                         |
| Pin Dimension       | Φ4.0mm            | Insertion Force   | ≤50N                         |
| Insulation Material | PPO+PA            | Connecting System | crimping connection          |
| Contact Material    | copper,tin plated | Temperature Range | <b>-40</b> °C∼ <b>+90</b> °C |