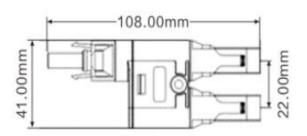

## **4.0 H Branch Connector**



## KEY FEATURE

- Compatible Mc4
- Simple on-site processing
- Strong pulling force capability
- Multiple plugging and unplugging cycles
- Quick, parallel connection of PV modules
- High current carrying capacity

HC4-PV40C



HC4-PV41C



## TECHNICAL DATA

| Rated Current       | 30A               | <b>Protection Degree</b> | IP67                |
|---------------------|-------------------|--------------------------|---------------------|
| Rated Voltage       | 1000V DC          | Compatible Brand         | mc                  |
| Contact Resistance  | ≤1mΩ              | Flame Class              | UL94 - VO           |
| Safety Class        | II                | Withdrawal Force         | ≥50N                |
| Pin Dimension       | Ф4.0mm            | Insertion Force          | ≤50N                |
| Insulation Material | PPO+PA            | Connecting System        | crimping connection |
| Contact Material    | copper,tin plated | Temperature Range        | -40°C∼+90°C         |
|                     |