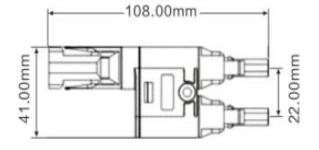

## **4.0 H Branch Connector**



## KEY FEATURE

- Compatible Mc4
- Simple on-site processing
- Strong pulling force capability
- Multiple plugging and unplugging cycles
- Quick, parallel connection of PV modules
- High current carrying capacity

HC4-PV40C



HC4-PV41C



## TECHNICAL DATA

| Rated Current       | 30A               | <b>Protection Degree</b> | IP67                |
|---------------------|-------------------|--------------------------|---------------------|
| Rated Voltage       | 1000V DC          | Compatible Brand         | mc                  |
| Contact Resistance  | ≤1mΩ              | Flame Class              | UL94 - VO           |
| Safety Class        | II                | Withdrawal Force         | ≥50N                |
| Pin Dimension       | Ф4.0mm            | Insertion Force          | ≤50N                |
| Insulation Material | PPO+PA            | Connecting System        | crimping connection |
| Contact Material    | copper,tin plated | Temperature Range        | -40°C∼+90°C         |
|