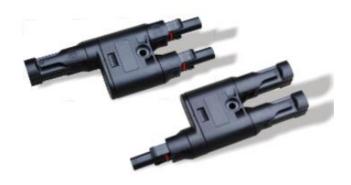

## **4.0 H Branch Connector**



## KEY FEATURE

- Compatible Mc4
- Simple on-site processing
- Strong pulling force capability
- Multiple plugging and unplugging cycles
- Quick, parallel connection of PV modules
- High current carrying capacity

HC4-PV40C



HC4-PV41C



## TECHNICAL DATA

| Rated Current       | 30A               | <b>Protection Degree</b> | IP67                |
|---------------------|-------------------|--------------------------|---------------------|
| Rated Voltage       | 1000V DC          | Compatible Brand         | mc                  |
| Contact Resistance  | ≤1mΩ              | Flame Class              | UL94 - VO           |
| Safety Class        | II                | Withdrawal Force         | ≥50N                |
| Pin Dimension       | Ф4.0mm            | Insertion Force          | ≤50