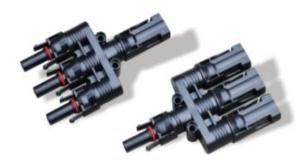

## 4.0 Branch Adaptor

## **KEY FEATURE**

- Compatible Mc4
- Simple on-site processing
- Strong pulling force capability
- Multiple plugging and unplugging cycles
- Quick, parallel connection of PV modules
- High current carrying capacity

HC4-PV50A

## HC4-PV51A