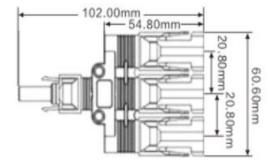

## 4.0 Branch Adaptor



## **KEY FEATURE**

- Compatible Mc4
- Simple on-site processing
- Strong pulling force capability
- Multiple plugging and unplugging cycles
- Quick, parallel connection of PV modules
- High current carrying capacity

HC4-PV50A



## HC4-PV51A



## TECHNICAL DATA

| Rated Current       | 30A               |
|---------------------|-------------------|
| Rated Voltage       | 1000V DC          |
| Contact Resistance  | ≤1mΩ              |
| Safety Class        | II                |
| Pin Dimension       | Ф4.0mm            |
| Insulation Material | PPO+PA            |
| Contact Material    | copper,tin plated |
|                     |                   |

| Protection Degree | IP67                |
|-------------------|---------------------|
| Suitable Cable    | mc                  |
| Flame Class       | UL94 - VO           |
| Withdrawal Force  | ≥50N                |
| Insertion Force   | ≤50N                |
| Connecting System | crimping connection |
| Temperature Range | -40°C∼+90°C         |