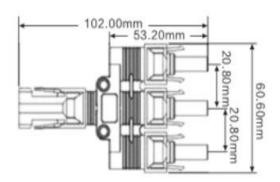

## 4.0 Branch Adaptor



## **KEY FEATURE**

- Compatible Mc4
- Simple on-site processing
- Strong pulling force capability
- Multiple plugging and unplugging cycles
- Quick, parallel connection of PV modules
- High current carrying capacity

HC4-PV50A



## HC4-PV51A



## TECHNICAL DATA

| Rated Current       | 30A               |
|---------------------|-------------------|
| Rated Voltage       | 1000V DC          |
| Contact Resistance  | ≤1mΩ              |
| Safety Class        | II                |
| Pin Dimension       | Ф4.0mm            |
| Insulation Material | PPO+PA            |
| Contact Material    | copper,tin plated |
|                     |                   |

| Protection Degree | IP67                |
|-------------------|---------------------|
| Suitable Cable    | mc                  |
| Flame Class       | UL94 - VO           |
| Withdrawal Force  | ≥50N                |
| Insertion Force   | ≤50N                |
| Connecting System | crimping connection |
| Temperature Range | -40°C∼+90°C         |